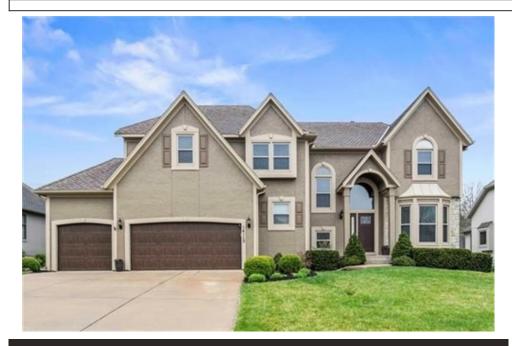

## 14112 King St, Overland Park, KS 66221

» Beds: 4 | Baths: 4 Full, 1 Half

» MLS #: 2478807

» Single Family |  $3,945 \text{ ft}^2$  | Lot:  $10,340 \text{ ft}^2$ 

» More Info: 14112KingSt.IsForSale.com

Huff Group (913) 515-0722 (mobile) zack@huffgroupkc.com http://www.huffgroupkc.com

## \$650,000

LOCATION LOCATION - BLUE VALLEY SCHOOLS!!! THIS ONE HAS BEEN METICULOUSLY MAINTAINED AND COMES FULLY LOADED: Beautiful Upgraded Wood Floors throughout Main Living Areas. Gorgeous Great Room with fireplace for those cozy nights in. Kitchen is sure to please the chef being fully updated with stainless steel appliances, marble backsplash, granite countertops, Blanco granite sink, custom cabinet doors for glass inserts, large eat-in center island, gas stove and pantry! Opens to Breakfast Room and Great Room. Formal Living, Dining, Laundry and Half Bath complete this floor. Head up after a long day to the Amazing Primary Suite complete with separate sitting room with fireplace, whirlpool tub, separate shower, dual vanity and walk-in closet. Second bedroom has a private en-suite. Bedrooms 3 and 4 share a bathroom each with their own vanity! Full Finished Basement has Family Room, Rec Room, Large Wet-Bar and 4th Full Bath. Still tons of unfinished space for more storage! Covered Patio to Enjoy the Outdoors with your favorite beverage. Recent exterior paint + garage doors. The windows have been upgraded from original. All kitchen appliances included. Great location close to shopping, dining and major highways! HURRY IN THIS WILL NOT LAST LONG!!